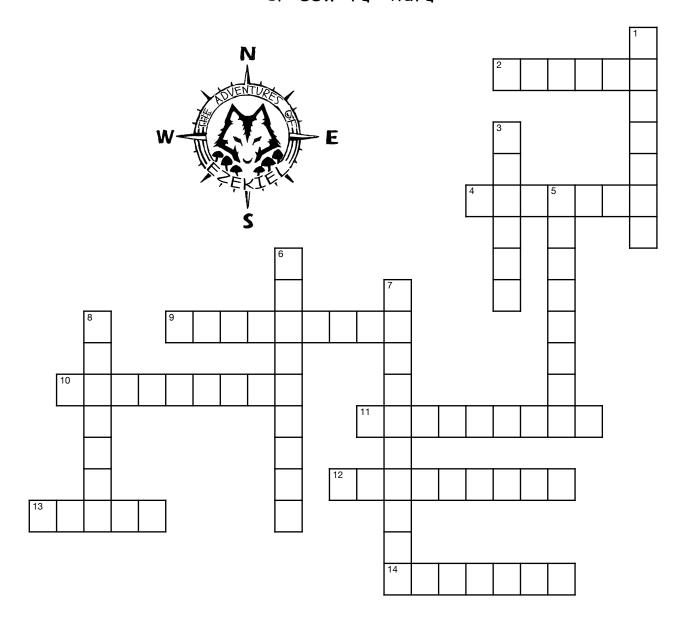

# Crossword-Hard

### **ACROSS:**

- group of people.
- 9. A word that describes someone who appears in a story.
- 10. A descriptive word for a fictional creature in 6. A word that describes something to be history.
- 11. Something under a magic spell is.
- 12. An act or process of seeing, finding, or gaining knowledge of something previously unknown.
- 13. What do you do with a problem?
- 14. A mythical creature from 'The Adventures Of Ezekiel'.

### DOWN:

- 2. A word that describes something concealed. 1. A word that describes something that has existed for a very long time.
- 4. Specific task or duty assigned to a person or 3. The name of Ezekiel's guardian dragon.
  - 5. Another word for unexpected.
  - overcome.
  - 7. A relationship between two friends.
  - 8. What is the 'Eternal Sun' made out of?